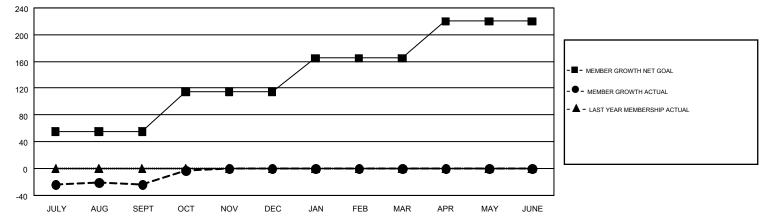

## GMT Constitutional Area 8, Group C

REPORT DOES NOT INCLUDE CLUBS IN UNDISTRICTED AREAS.

| Clubs                 |               |           |               | Members               |                           |                         |                                                    |  |
|-----------------------|---------------|-----------|---------------|-----------------------|---------------------------|-------------------------|----------------------------------------------------|--|
| RESULTS FOR 2019-2020 |               |           |               | RESULTS FOR 2019-2020 |                           |                         |                                                    |  |
| QUARTER               | NEW CLUB GOAL | NEW CLUBS | DROPPED CLUBS | QUARTER               | MEMBER GROWTH NET<br>GOAL | MEMBER GROWTH<br>ACTUAL | DROPPED<br>MEMBERS ACTUAL<br>(including transfers) |  |
| JULY/AUG/SEPT         | 1             | 0         | 3             | JULY/AUG/SEPT         | 55                        | 69                      | 77                                                 |  |
| OCT/NOV/DEC           | 1             | 0         | 0             | OCT/NOV/DEC           | 60                        | 44                      | 21                                                 |  |
| JAN/FEB/MAR           | 1             | 0         | 0             | JAN/FEB/MAR           | 50                        | 0                       | 0                                                  |  |
| APR/MAY/JUNE          | 2             | 0         | 0             | APR/MAY/JUNE          | 55                        | 0                       | 0                                                  |  |