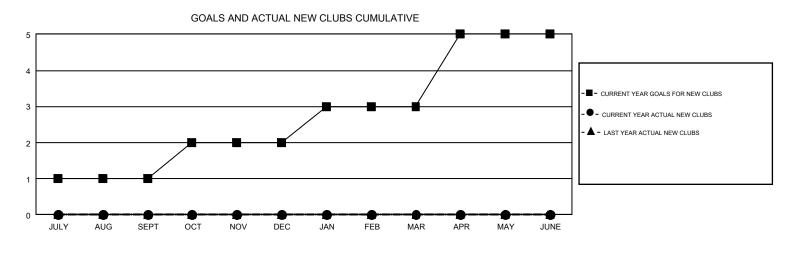

## GMT Constitutional Area 8, Group C

REPORT DOES NOT INCLUDE CLUBS IN UNDISTRICTED AREAS.

| Clubs                 |               |           |               | Members               |                           |                         |                                                    |  |
|-----------------------|---------------|-----------|---------------|-----------------------|---------------------------|-------------------------|----------------------------------------------------|--|
| RESULTS FOR 2019-2020 |               |           |               | RESULTS FOR 2019-2020 |                           |                         |                                                    |  |
| QUARTER               | NEW CLUB GOAL | NEW CLUBS | DROPPED CLUBS | QUARTER               | MEMBER GROWTH NET<br>GOAL | MEMBER GROWTH<br>ACTUAL | DROPPED<br>MEMBERS ACTUAL<br>(including transfers) |  |
| JULY/AUG/SEPT         | 1             | 0         | 3             | JULY/AUG/SEPT         | 55                        | 69                      | 77                                                 |  |
| OCT/NOV/DEC           | 1             | 0         | 0             | OCT/NOV/DEC           | 60                        | 44                      | 21                                                 |  |
| JAN/FEB/MAR           | 1             | 0         | 0             | JAN/FEB/MAR           | 50                        | 0                       | 0                                                  |  |
| APR/MAY/JUNE          | 2             | 0         | 0             | APR/MAY/JUNE          | 55                        | 0                       | 0                                                  |  |